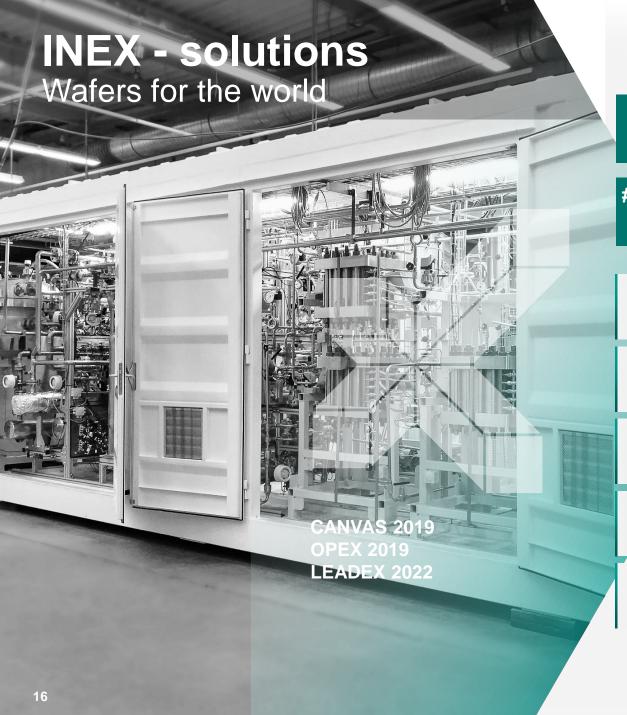

# 1 in the world

for pressure pipes + biotech containers

+ 186%

Facilities since 2018

+ 274%
Biotech Container since 2018

**CANVAS -** FOCUSED ON 4 SECTORS: SEMICONDUCTOR / HEALTHCARE / ENERGY & ENVIRONMENTAL / FOOD & BEVERAGE

**CANVAS** - GLOBAL GROWTH OF WAFER PRODUCTION PLANTS OFFERS OPPORTUNITIES

**MAPEX** - POSITIONING AS A STRATEGIC PARTNER FOR PLANT DEVELOPMENTS

**MAPEX** - MARKET ENTRY USA WITH ESTABLISHED CUSTOMER WITH BIOTECH CONTAINERS

**OPEX** - 40% REDUCTION IN TIME TO MARKET FOR PRESSURE PIPES

213 m €

sales in 2022

+ 5% Result since 2018 + 1% Efficiency since 2018