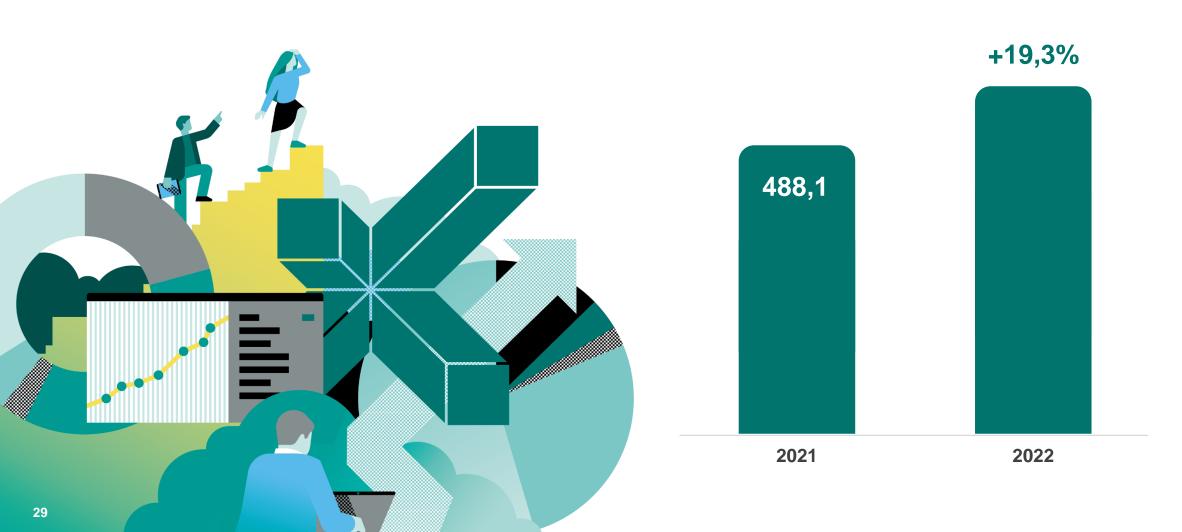

#### Sales € 582.3 million

2019-2021 Continuing operations \* 04.18-03.19 without adjustment \*\* Short financial year (9M)