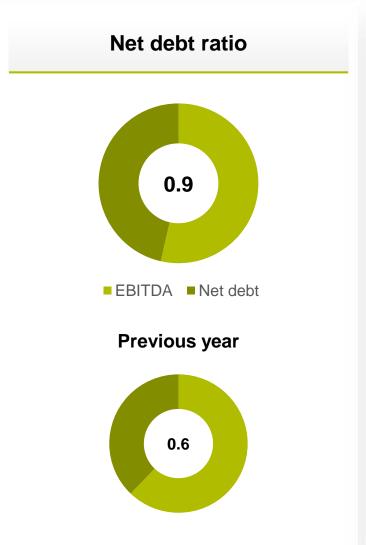

#### Solid finances - good credit rating

The Wuppertal Junior Uni for the Bergisches Land is an extracurricular educational venue for children, teenagers and young adults aged 4 to 20.

The on-site offer is aimed at young students from the region.
The online courses now even reach students from all over
Germany and worldwide.