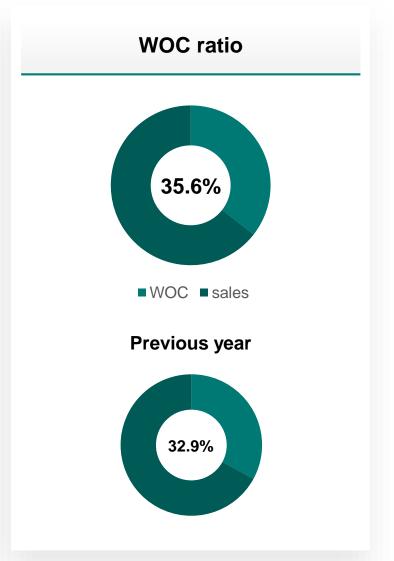

#### Solid finances - good credit rating

The Wuppertal Junior Uni for the Bergisches Land is an extracurricular educational venue for children, teenagers and young adults aged 4 to 20.

The on-site offer is aimed at young students from the region.
The online courses now even reach students from all over
Germany and worldwide.