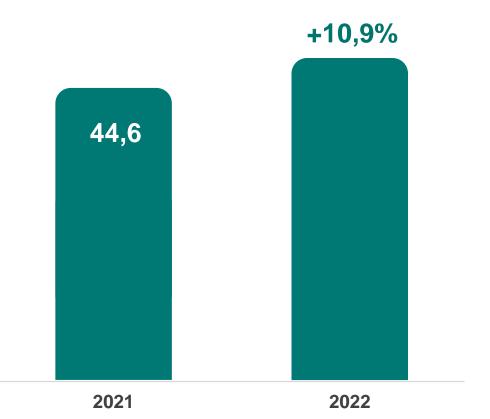

Connectivity

Knowledge culture

Urbanisation

Mobility

€ 15 m

EMS in 2022

+ 13,5%
Result since 2018

+ 18% Efficiency since 2018