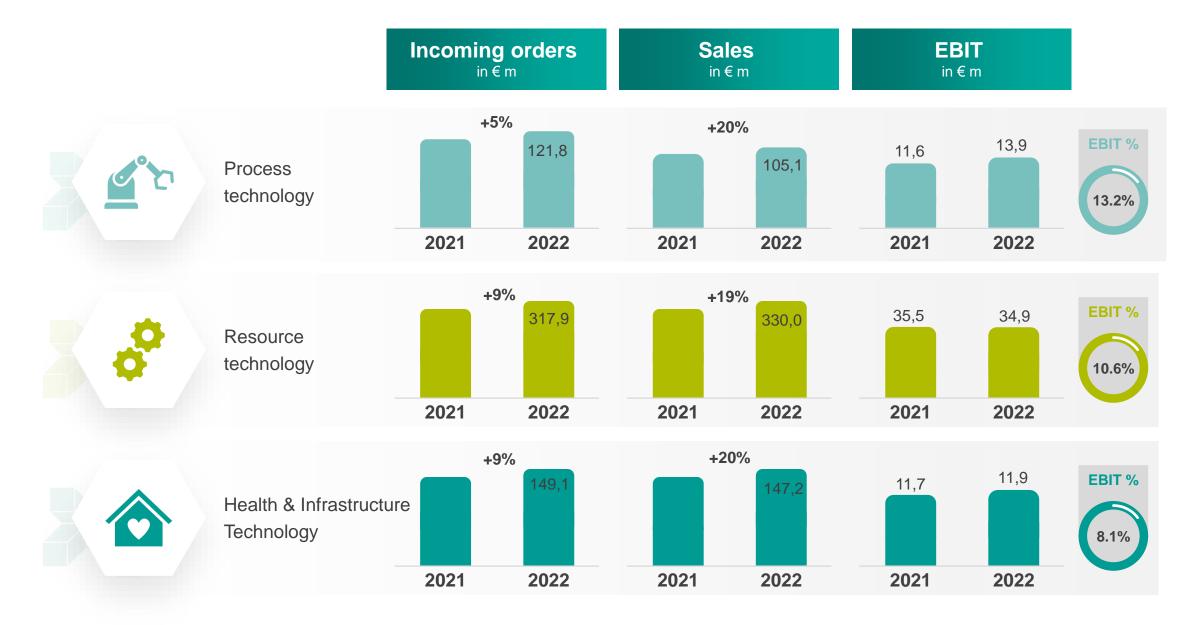

#### Key Facts



PLUS
582.3 m €
19 percent





PLUS
49.4 m €
11 percent



Earnings after minority interests

PLUS

33.8 m €

25.6 percent



40 %

CO²
intensity



# We create VALUE I



#### Sales € 582.3 million







2019-2021 Continuing operations \* 04.18-03.19 without adjustment \*\* Short financial year (9M)

#### **EBIT € 49.4 million**









**Employees 1,841** 

+3,3%





EBIT margin 8.5%

**Previous year 9.1%** 

# 34

#### Group earnings after minority interests € 33.8 million





#### **Consolidated net income** after minority interests in € m +49,6% 33,8 26,9 22,6 14,5 5,8 2018\* 2019\*\* 2020 2021 2022

2019-2021 Continuing operations

<sup>\* 04.18-03.19</sup> without adjustment

<sup>\*\*</sup> Short financial year (9M)

#### **ALL SEGMENTS IN TARGET CORRIDOR**



#### Solid finances - good credit rating















The Wuppertal Junior Uni for the Bergisches Land is an extracurricular educational venue for children, teenagers and young adults aged 4 to 20.

The on-site offer is aimed at young students from the region.
The online courses now even reach students from all over
Germany and worldwide.

The Junior Uni creates opportunities for the future regardless of personal educational requirements.









## Outlook 2023

#### **RESULT Q1.2023**



<sup>\*</sup> Scope of consolidation expanded to include BAV and Connex (US) of the SVT Group

### **Group Outlook 2023**





# AGM GESCO SE

Investor Relations

Peter Alex
ir@gesco.de
Tel.: 0202 24820-18