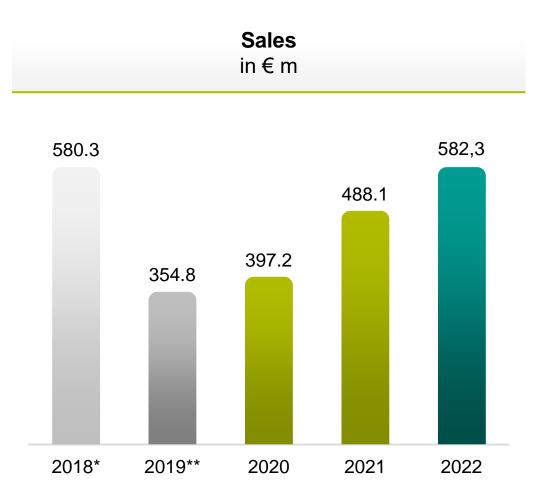

#### Sales € 582.3 million

2019-2021 Continuing operations \* 04.18-03.19 without adjustment \*\* Short financial year (9M)