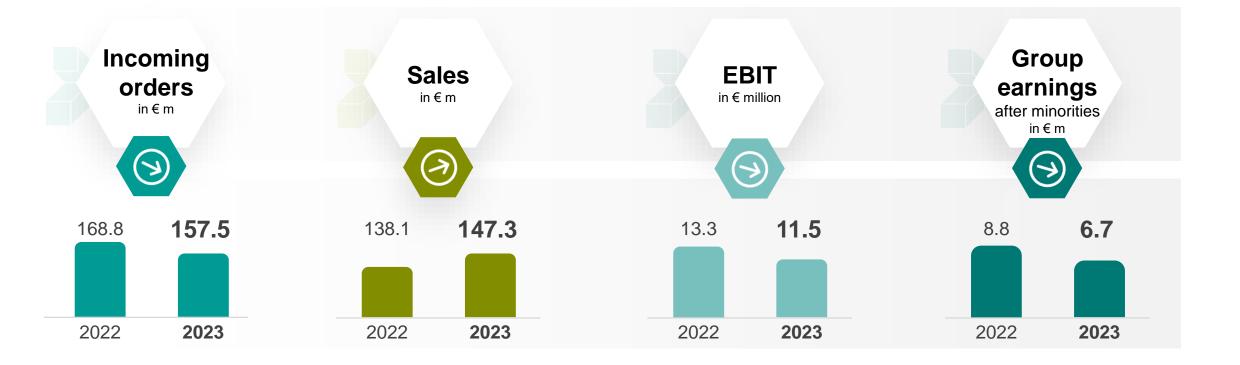

#### Key Facts

PLUS
582.3 m €
19 percent

PLUS
49.4 m €
11 percent

Earnings after minority interests

PLUS

33.8 m €

25.6 percent

40 %

#### Sales € 582.3 million

2019-2021 Continuing operations \* 04.18-03.19 without adjustment \*\* Short financial year (9M)

#### **EBIT € 49.4 million**

**Employees 1,841** 

+3,3%

EBIT margin 8.5%

**Previous year 9.1%** 

#### Group earnings after minority interests € 33.8 million