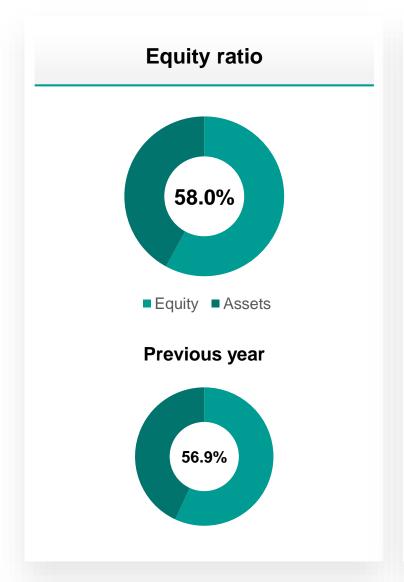

#### Solid finances - good credit rating

The Wuppertal Junior Uni for the Bergisches Land is an extracurricular educational venue for children, teenagers and young adults aged 4 to 20.

The on-site offer is aimed at young students from the region.
The online courses now even reach students from all over
Germany and worldwide.