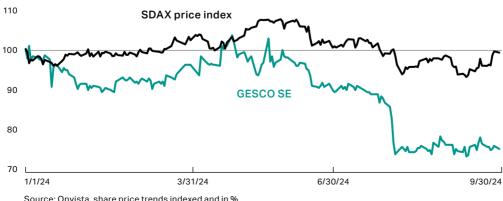

4       | -59.2         |
| EBIT margin (in %)                 | 3.3          | 7.2          | -391 bp       |
| EBT                                | 9,196        | 28,815       | - 68.1        |
| Group earnings <sup>1)</sup>       | 5,369        | 19,564       | -72.6         |
| Earnings per share (in €)          | 0.51         | 1.80         | -71.8         |
| Closing price (in €) <sup>2)</sup> | 13.90        | 21.10        | -34.1         |
| Employees <sup>3)</sup>            | 1,868        | 1,904        | -1.9          |
|                                    |              |              |               |

<sup>1)</sup> After minority interests 2) XETRA closing price on the balance sheet date 3) Number on the balance sheet date

### Share price performance in the reporting period



### Changes in the scope of consolidation

There were no changes in the scope of consolidation/business combinations in accordance with IFRS 3 in the nine reporting period.

## Business performance, sales and earnings development in the Group

The German economy continued to stagnate in the third quarter. Declining order backlogs and a continuing weak order situation are dampening the export-orientated industry. Despite falling inflation and a significant increase in purchasing power as a result of higher real wages, consumer sentiment has deteriorated. An economic recovery is not expected to materialise until next year. At +1.9%, the inflation rate in August was below the ECB target of 2% for the first time since March 2021. The gloomy sentiment indicators and increasingly negative news